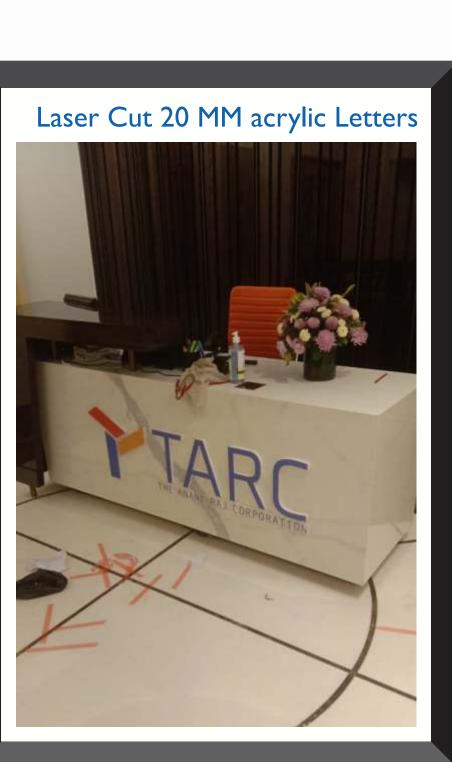

Solvent, Eco & Latex)
- Mock up 3d cutout on Sun Board, Sun Pack, MDF & Thermocol
- **Textile Printing on Polyester, Satin & other Textiles**





# Infrastructure We Have

We have a perfect printing set up with the advance printing machines

- Ecosolvent CJ 4008 Seiko 12PL (10 feet)
- HP Latex Machine Lx335 (5 feet)
- HP Digital Inkjet Printer 5800 (5 feet)
- HP Plotter Print & Cut machine (5 feet)
- Laser cut Machine (Bed Size) 4x3 feet
- Man Power 25-30 (24 Hours Operation)
- In House Lamination & Mounting & fabrication
- Acrylic & MDF fabrication
- VM Displays

# **IVE** ng machines











### Vinyl Flooring



### Folding Promotional Table made up of Prelaminated MDF







































































































































### Laser Cut 10 MM acrylic letters



































### Slim LED signage

Acrylic Cubes













# **Graphic Displays** An Expression of Excellence

# Thank You