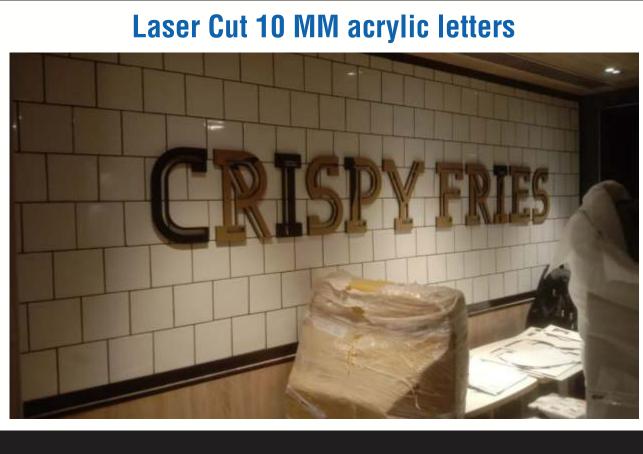

Pack, MDF & Thermocol
- **Textile Printing on Polyester, Satin & other Textiles**





# Infrastructure We Have

We have a perfect printing set up with the advance printing machines

- Ecosolvent CJ 4008 Seiko 12PL (10 feet)
- HP Latex Machine Lx335 (5 feet)
- HP Digital Inkjet Printer 5800 (5 feet)
- HP Plotter Print & Cut machine (5 feet)
- Laser cut Machine (Bed Size) 4x3 feet
- Man Power 25-30 (24 Hours Operation)
- In House Lamination & Mounting & fabrication
- Acrylic & MDF fabrication
- VM Displays

# **IVE** ng machines











### Vinyl Flooring



### Folding Promotional Table made up of Prelaminated MDF







































































































































### Laser Cut 10 MM acrylic letters



































### Slim LED signage

Acrylic Cubes













# **Graphic Displays** An Expression of Excellence

# Thank You