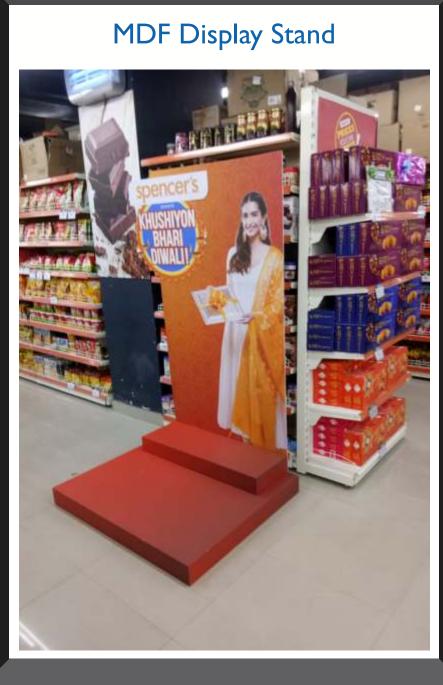

ize 8x4 feet)
- **One-way Vision**
- Sun-fabric (10 feet fabric, Matt & Gloss) Printing on all platforms (Solvent, Eco & Latex)
- Mock up 3d cutout on Sun Board, Sun Pack, MDF & Thermocol
- **Textile Printing on Polyester, Satin & other Textiles**





# Infrastructure We Have

We have a perfect printing set up with the advance printing machines

- Ecosolvent CJ 4008 Seiko 12PL (10 feet)
- HP Latex Machine Lx335 (5 feet)
- HP Digital Inkjet Printer 5800 (5 feet)
- HP Plotter Print & Cut machine (5 feet)
- Laser cut Machine (Bed Size) 4x3 feet
- Man Power 25-30 (24 Hours Operation)
- In House Lamination & Mounting & fabrication
- Acrylic & MDF fabrication
- VM Displays

# **IVE** ng machines











### Vinyl Flooring



### Folding Promotional Table made up of Prelaminated MDF







































































































































### Laser Cut 10 MM acrylic letters



































### Slim LED signage

Acrylic Cubes













# **Graphic Displays** An Expression of Excellence

# Thank You