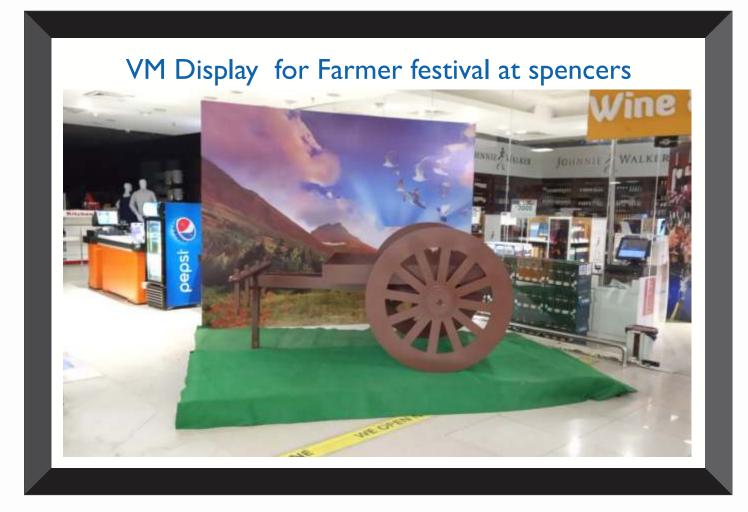

(Size 8x4 feet)
- **One-way Vision**
- Sun-fabric (10 feet fabric, Matt & Gloss) Printing on all platforms (Solvent, Eco & Latex)
- Mock up 3d cutout on Sun Board, Sun Pack, MDF & Thermocol
- **Textile Printing on Polyester, Satin & other Textiles**





# Infrastructure We Have

We have a perfect printing set up with the advance printing machines

- Ecosolvent CJ 4008 Seiko 12PL (10 feet)
- HP Latex Machine Lx335 (5 feet)
- HP Digital Inkjet Printer 5800 (5 feet)
- HP Plotter Print & Cut machine (5 feet)
- Laser cut Machine (Bed Size) 4x3 feet
- Man Power 25-30 (24 Hours Operation)
- In House Lamination & Mounting & fabrication
- Acrylic & MDF fabrication
- VM Displays

# **IVE** ng machines











### Vinyl Flooring



### Folding Promotional Table made up of Prelaminated MDF







































































































































### Laser Cut 10 MM acrylic letters



































### Slim LED signage

Acrylic Cubes













# **Graphic Displays** An Expression of Excellence

# Thank You