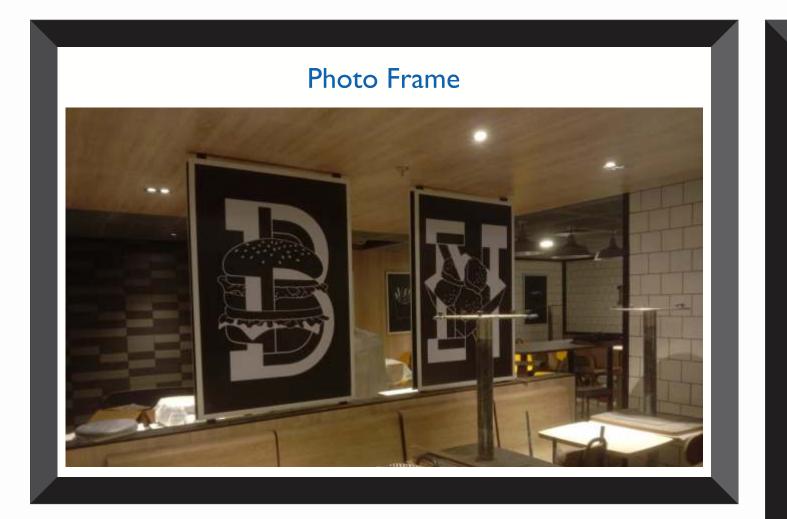

& Thermocol
- **Textile Printing on Polyester, Satin & other Textiles**





# Infrastructure We Have

We have a perfect printing set up with the advance printing machines

- Ecosolvent CJ 4008 Seiko 12PL (10 feet)
- HP Latex Machine Lx335 (5 feet)
- HP Digital Inkjet Printer 5800 (5 feet)
- HP Plotter Print & Cut machine (5 feet)
- Laser cut Machine (Bed Size) 4x3 feet
- Man Power 25-30 (24 Hours Operation)
- In House Lamination & Mounting & fabrication
- Acrylic & MDF fabrication
- VM Displays

# **IVE** ng machines











### Vinyl Flooring



### Folding Promotional Table made up of Prelaminated MDF







































































































































### Laser Cut 10 MM acrylic letters



































### Slim LED signage

Acrylic Cubes













# **Graphic Displays** An Expression of Excellence

# Thank You