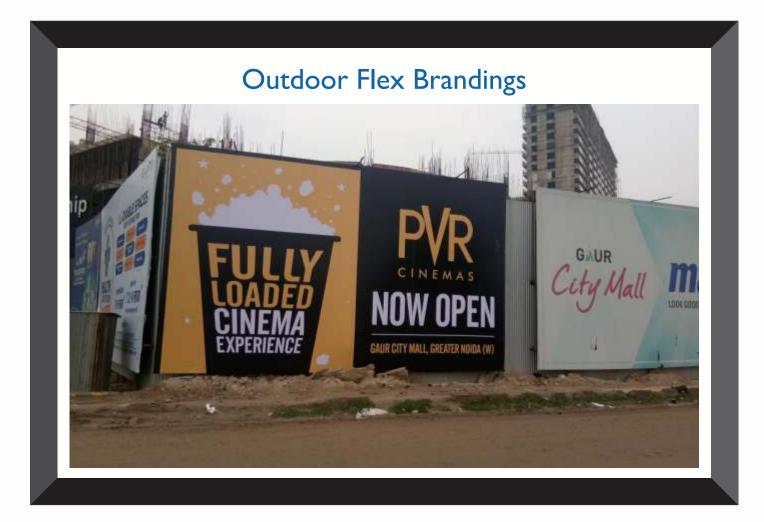

## We offer a wide arena of printing:-

- Solvent printing
- **Eco Solven printing t**
- Hp Latex / Digital Printing
- **UV** Printing
- Laser Cut (Size 4x3 feet)
- Router Cut (Size 8x4 feet)
- **One-way Vision**
- Sun-fabric (10 feet fabric, Matt & Gloss) Printing on all platforms (Solvent, Eco & Latex)
- Mock up 3d cutout on Sun Board, Sun Pack, MDF & Thermocol
- **Textile Printing on Polyester, Satin & other Textiles**