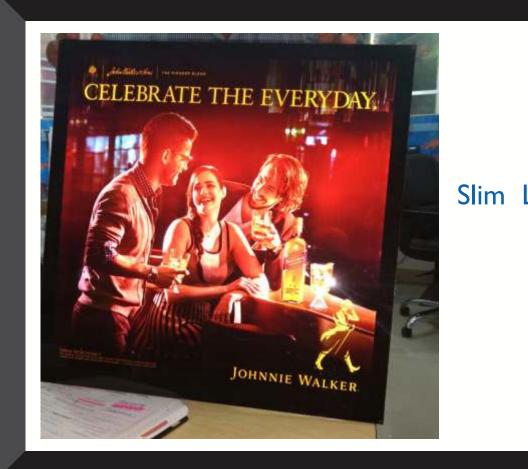

tile Printing on Polyester, Satin & other Textiles**





# Infrastructure We Have

We have a perfect printing set up with the advance printing machines

- Ecosolvent CJ 4008 Seiko 12PL (10 feet)
- HP Latex Machine Lx335 (5 feet)
- HP Digital Inkjet Printer 5800 (5 feet)
- HP Plotter Print & Cut machine (5 feet)
- Laser cut Machine (Bed Size) 4x3 feet
- Man Power 25-30 (24 Hours Operation)
- In House Lamination & Mounting & fabrication
- Acrylic & MDF fabrication
- VM Displays

# **IVE** ng machines











### Vinyl Flooring



### Folding Promotional Table made up of Prelaminated MDF







































































































































### Laser Cut 10 MM acrylic letters



































### Slim LED signage

Acrylic Cubes













# **Graphic Displays** An Expression of Excellence

# Thank You