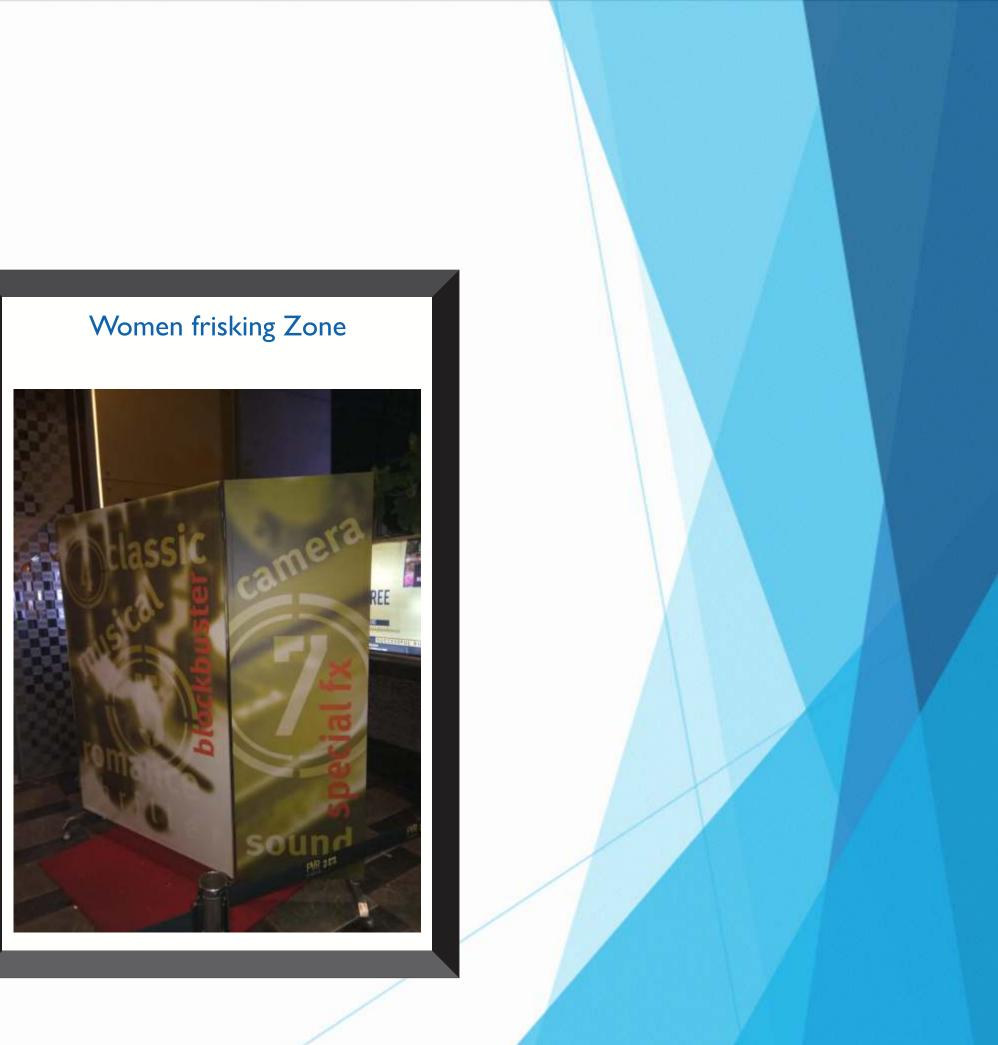

ll platforms (Solvent, Eco & Latex)
- Mock up 3d cutout on Sun Board, Sun Pack, MDF & Thermocol
- **Textile Printing on Polyester, Satin & other Textiles**





# Infrastructure We Have

We have a perfect printing set up with the advance printing machines

- Ecosolvent CJ 4008 Seiko 12PL (10 feet)
- HP Latex Machine Lx335 (5 feet)
- HP Digital Inkjet Printer 5800 (5 feet)
- HP Plotter Print & Cut machine (5 feet)
- Laser cut Machine (Bed Size) 4x3 feet
- Man Power 25-30 (24 Hours Operation)
- In House Lamination & Mounting & fabrication
- Acrylic & MDF fabrication
- VM Displays

# **IVE** ng machines











### Vinyl Flooring



### Folding Promotional Table made up of Prelaminated MDF







































































































































### Laser Cut 10 MM acrylic letters



































### Slim LED signage

Acrylic Cubes













# **Graphic Displays** An Expression of Excellence

# Thank You