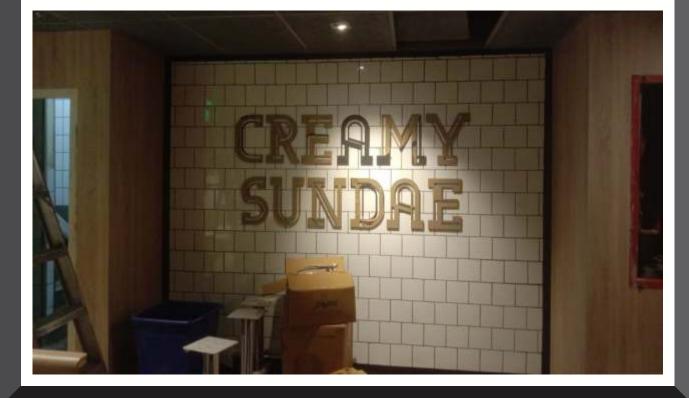

un Pack, MDF & Thermocol
- **Textile Printing on Polyester, Satin & other Textiles**





# Infrastructure We Have

We have a perfect printing set up with the advance printing machines

- Ecosolvent CJ 4008 Seiko 12PL (10 feet)
- HP Latex Machine Lx335 (5 feet)
- HP Digital Inkjet Printer 5800 (5 feet)
- HP Plotter Print & Cut machine (5 feet)
- Laser cut Machine (Bed Size) 4x3 feet
- Man Power 25-30 (24 Hours Operation)
- In House Lamination & Mounting & fabrication
- Acrylic & MDF fabrication
- VM Displays

# **IVE** ng machines











### Vinyl Flooring



### Folding Promotional Table made up of Prelaminated MDF







































































































































### Laser Cut 10 MM acrylic letters



































### Slim LED signage

Acrylic Cubes













# **Graphic Displays** An Expression of Excellence

# Thank You