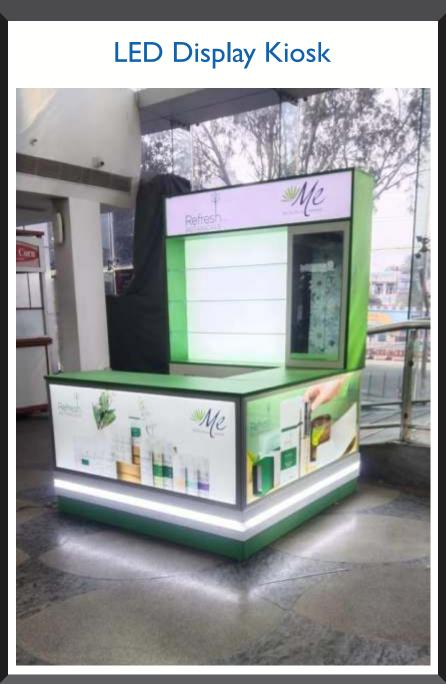

4 feet)
- **One-way Vision**
- Sun-fabric (10 feet fabric, Matt & Gloss) Printing on all platforms (Solvent, Eco & Latex)
- Mock up 3d cutout on Sun Board, Sun Pack, MDF & Thermocol
- **Textile Printing on Polyester, Satin & other Textiles**





# Infrastructure We Have

We have a perfect printing set up with the advance printing machines

- Ecosolvent CJ 4008 Seiko 12PL (10 feet)
- HP Latex Machine Lx335 (5 feet)
- HP Digital Inkjet Printer 5800 (5 feet)
- HP Plotter Print & Cut machine (5 feet)
- Laser cut Machine (Bed Size) 4x3 feet
- Man Power 25-30 (24 Hours Operation)
- In House Lamination & Mounting & fabrication
- Acrylic & MDF fabrication
- VM Displays

# **IVE** ng machines











### Vinyl Flooring



### Folding Promotional Table made up of Prelaminated MDF







































































































































### Laser Cut 10 MM acrylic letters



































### Slim LED signage

Acrylic Cubes













# **Graphic Displays** An Expression of Excellence

# Thank You