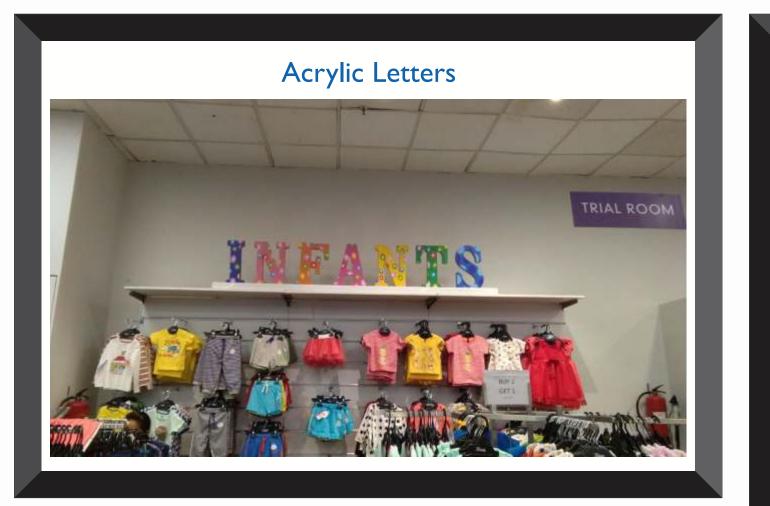

latforms (Solvent, Eco & Latex)
- Mock up 3d cutout on Sun Board, Sun Pack, MDF & Thermocol
- **Textile Printing on Polyester, Satin & other Textiles**





# Infrastructure We Have

We have a perfect printing set up with the advance printing machines

- Ecosolvent CJ 4008 Seiko 12PL (10 feet)
- HP Latex Machine Lx335 (5 feet)
- HP Digital Inkjet Printer 5800 (5 feet)
- HP Plotter Print & Cut machine (5 feet)
- Laser cut Machine (Bed Size) 4x3 feet
- Man Power 25-30 (24 Hours Operation)
- In House Lamination & Mounting & fabrication
- Acrylic & MDF fabrication
- VM Displays

# **IVE** ng machines











### Vinyl Flooring



### Folding Promotional Table made up of Prelaminated MDF







































































































































### Laser Cut 10 MM acrylic letters



































### Slim LED signage

Acrylic Cubes













# **Graphic Displays** An Expression of Excellence

# Thank You