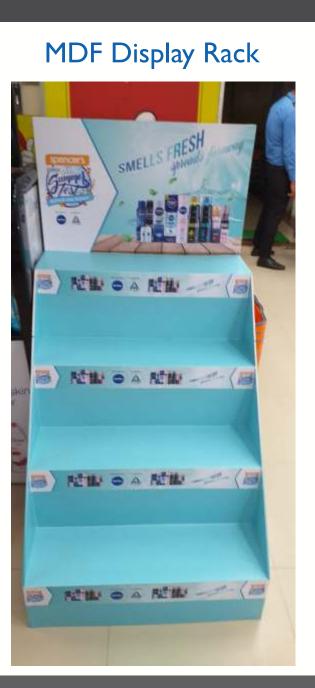

feet fabric, Matt & Gloss) Printing on all platforms (Solvent, Eco & Latex)
- Mock up 3d cutout on Sun Board, Sun Pack, MDF & Thermocol
- **Textile Printing on Polyester, Satin & other Textiles**





# Infrastructure We Have

We have a perfect printing set up with the advance printing machines

- Ecosolvent CJ 4008 Seiko 12PL (10 feet)
- HP Latex Machine Lx335 (5 feet)
- HP Digital Inkjet Printer 5800 (5 feet)
- HP Plotter Print & Cut machine (5 feet)
- Laser cut Machine (Bed Size) 4x3 feet
- Man Power 25-30 (24 Hours Operation)
- In House Lamination & Mounting & fabrication
- Acrylic & MDF fabrication
- VM Displays

# **IVE** ng machines











### Vinyl Flooring



### Folding Promotional Table made up of Prelaminated MDF







































































































































### Laser Cut 10 MM acrylic letters



































### Slim LED signage

Acrylic Cubes













# **Graphic Displays** An Expression of Excellence

# Thank You