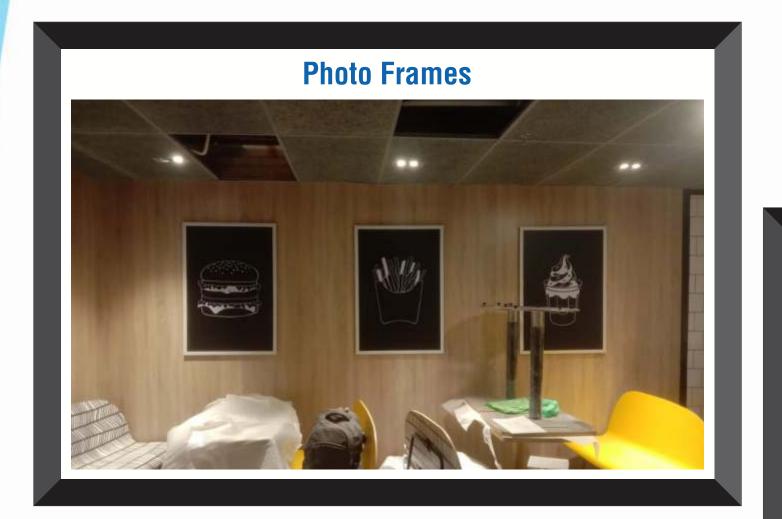

**Textile Printing on Polyester, Satin & other Textiles**





# Infrastructure We Have

We have a perfect printing set up with the advance printing machines

- Ecosolvent CJ 4008 Seiko 12PL (10 feet)
- HP Latex Machine Lx335 (5 feet)
- HP Digital Inkjet Printer 5800 (5 feet)
- HP Plotter Print & Cut machine (5 feet)
- Laser cut Machine (Bed Size) 4x3 feet
- Man Power 25-30 (24 Hours Operation)
- In House Lamination & Mounting & fabrication
- Acrylic & MDF fabrication
- VM Displays

# **IVE** ng machines











### Vinyl Flooring



### Folding Promotional Table made up of Prelaminated MDF







































































































































### Laser Cut 10 MM acrylic letters



































### Slim LED signage

Acrylic Cubes













# **Graphic Displays** An Expression of Excellence

# Thank You