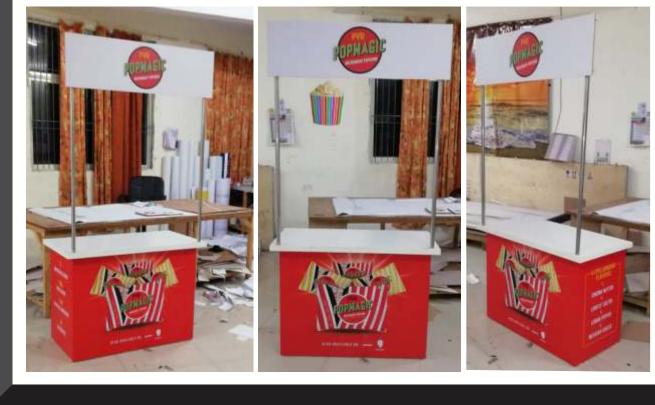

r Cut (Size 8x4 feet)
- **One-way Vision**
- Sun-fabric (10 feet fabric, Matt & Gloss) Printing on all platforms (Solvent, Eco & Latex)
- Mock up 3d cutout on Sun Board, Sun Pack, MDF & Thermocol
- **Textile Printing on Polyester, Satin & other Textiles**





# Infrastructure We Have

We have a perfect printing set up with the advance printing machines

- Ecosolvent CJ 4008 Seiko 12PL (10 feet)
- HP Latex Machine Lx335 (5 feet)
- HP Digital Inkjet Printer 5800 (5 feet)
- HP Plotter Print & Cut machine (5 feet)
- Laser cut Machine (Bed Size) 4x3 feet
- Man Power 25-30 (24 Hours Operation)
- In House Lamination & Mounting & fabrication
- Acrylic & MDF fabrication
- VM Displays

# **IVE** ng machines











### Vinyl Flooring



### Folding Promotional Table made up of Prelaminated MDF







































































































































### Laser Cut 10 MM acrylic letters



































### Slim LED signage

Acrylic Cubes













# **Graphic Displays** An Expression of Excellence

# Thank You