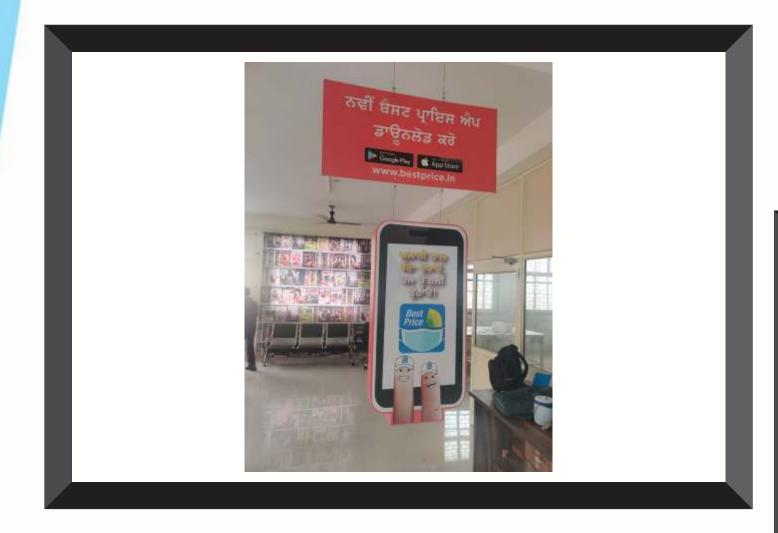

## We offer a wide arena of printing:-

- Solvent printing
- **Eco Solven printing t**
- Hp Latex / Digital Printing
- **UV** Printing
- Laser Cut (Size 4x3 feet)
- Router Cut (Size 8x4 feet)
- **One-way Vision**
- Sun-fabric (10 feet fabric, Matt & Gloss) Printing on all platforms (Solvent, Eco & Latex)
- Mock up 3d cutout on Sun Board, Sun Pack, MDF & Thermocol
- **Textile Printing on Polyester, Satin & other Textiles**