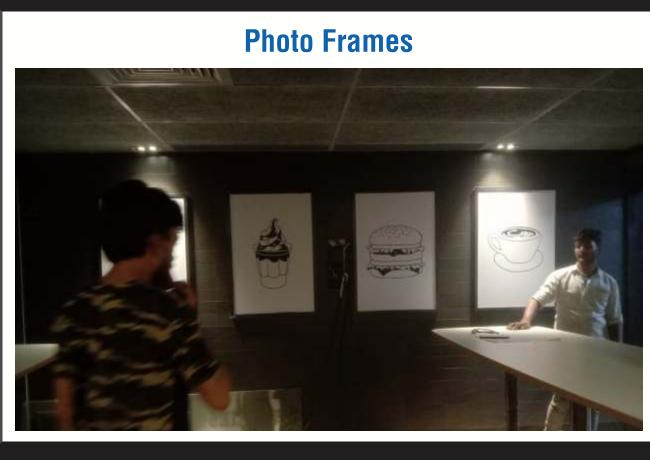

*Textile Printing on Polyester, Satin & other Textiles**





# Infrastructure We Have

We have a perfect printing set up with the advance printing machines

- Ecosolvent CJ 4008 Seiko 12PL (10 feet)
- HP Latex Machine Lx335 (5 feet)
- HP Digital Inkjet Printer 5800 (5 feet)
- HP Plotter Print & Cut machine (5 feet)
- Laser cut Machine (Bed Size) 4x3 feet
- Man Power 25-30 (24 Hours Operation)
- In House Lamination & Mounting & fabrication
- Acrylic & MDF fabrication
- VM Displays

# **IVE** ng machines











### Vinyl Flooring



### Folding Promotional Table made up of Prelaminated MDF







































































































































### Laser Cut 10 MM acrylic letters



































### Slim LED signage

Acrylic Cubes













# **Graphic Displays** An Expression of Excellence

# Thank You