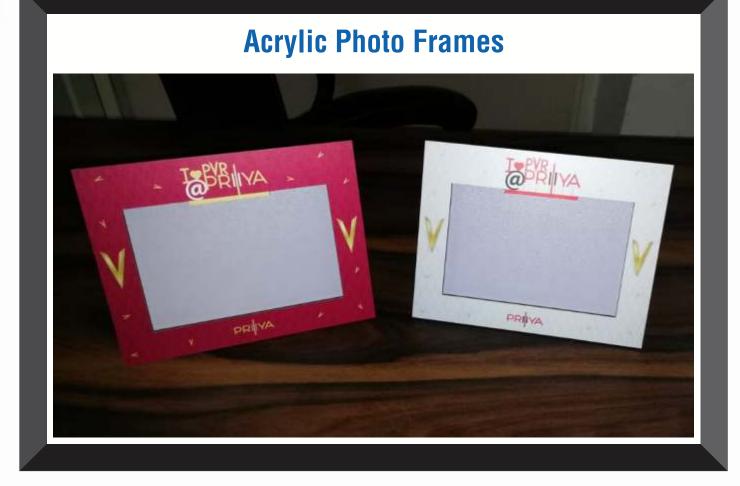

et)
- **One-way Vision**
- Sun-fabric (10 feet fabric, Matt & Gloss) Printing on all platforms (Solvent, Eco & Latex)
- Mock up 3d cutout on Sun Board, Sun Pack, MDF & Thermocol
- **Textile Printing on Polyester, Satin & other Textiles**





# Infrastructure We Have

We have a perfect printing set up with the advance printing machines

- Ecosolvent CJ 4008 Seiko 12PL (10 feet)
- HP Latex Machine Lx335 (5 feet)
- HP Digital Inkjet Printer 5800 (5 feet)
- HP Plotter Print & Cut machine (5 feet)
- Laser cut Machine (Bed Size) 4x3 feet
- Man Power 25-30 (24 Hours Operation)
- In House Lamination & Mounting & fabrication
- Acrylic & MDF fabrication
- VM Displays

# **IVE** ng machines











### Vinyl Flooring



### Folding Promotional Table made up of Prelaminated MDF







































































































































### Laser Cut 10 MM acrylic letters



































### Slim LED signage

Acrylic Cubes













# **Graphic Displays** An Expression of Excellence

# Thank You