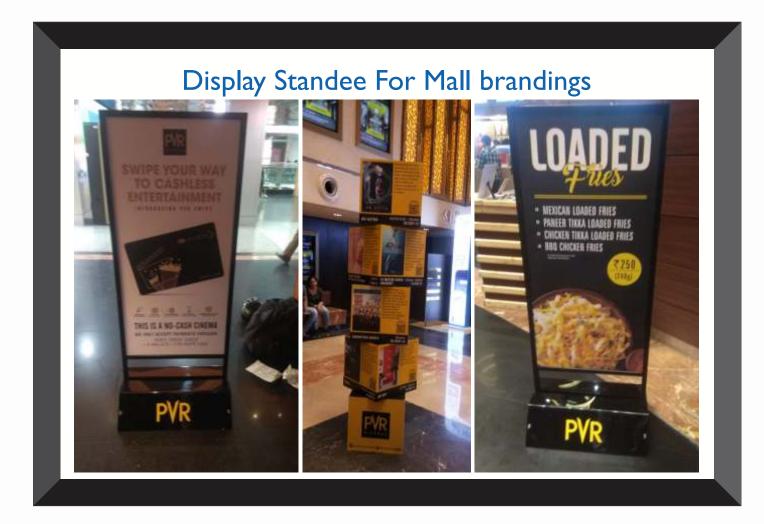

# Infrastructure We Have

We have a perfect printing set up with the advance printing machines

- Ecosolvent CJ 4008 Seiko 12PL (10 feet)
- HP Latex Machine Lx335 (5 feet)
- HP Digital Inkjet Printer 5800 (5 feet)
- HP Plotter Print & Cut machine (5 feet)
- Laser cut Machine (Bed Size) 4x3 feet
- Man Power 25-30 (24 Hours Operation)
- In House Lamination & Mounting & fabrication
- Acrylic & MDF fabrication
- VM Displays