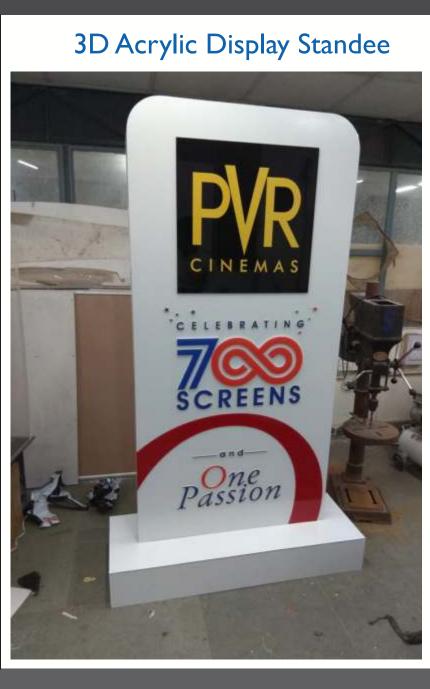

t**
- Hp Latex / Digital Printing
- **UV** Printing
- Laser Cut (Size 4x3 feet)
- Router Cut (Size 8x4 feet)
- **One-way Vision**
- Sun-fabric (10 feet fabric, Matt & Gloss) Printing on all platforms (Solvent, Eco & Latex)
- Mock up 3d cutout on Sun Board, Sun Pack, MDF & Thermocol
- **Textile Printing on Polyester, Satin & other Textiles**





# Infrastructure We Have

We have a perfect printing set up with the advance printing machines

- Ecosolvent CJ 4008 Seiko 12PL (10 feet)
- HP Latex Machine Lx335 (5 feet)
- HP Digital Inkjet Printer 5800 (5 feet)
- HP Plotter Print & Cut machine (5 feet)
- Laser cut Machine (Bed Size) 4x3 feet
- Man Power 25-30 (24 Hours Operation)
- In House Lamination & Mounting & fabrication
- Acrylic & MDF fabrication
- VM Displays

# **IVE** ng machines











### Vinyl Flooring



### Folding Promotional Table made up of Prelaminated MDF







































































































































### Laser Cut 10 MM acrylic letters



































### Slim LED signage

Acrylic Cubes













# **Graphic Displays** An Expression of Excellence

# Thank You