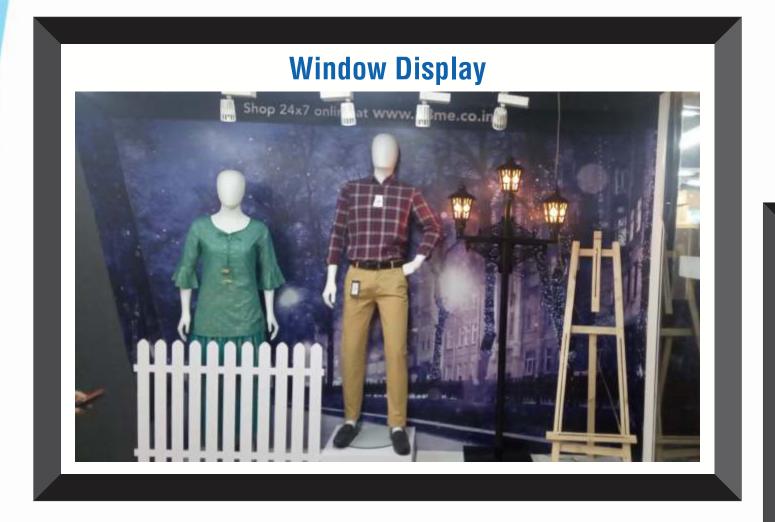

Matt & Gloss) Printing on all platforms (Solvent, Eco & Latex)
- Mock up 3d cutout on Sun Board, Sun Pack, MDF & Thermocol
- **Textile Printing on Polyester, Satin & other Textiles**





# Infrastructure We Have

We have a perfect printing set up with the advance printing machines

- Ecosolvent CJ 4008 Seiko 12PL (10 feet)
- HP Latex Machine Lx335 (5 feet)
- HP Digital Inkjet Printer 5800 (5 feet)
- HP Plotter Print & Cut machine (5 feet)
- Laser cut Machine (Bed Size) 4x3 feet
- Man Power 25-30 (24 Hours Operation)
- In House Lamination & Mounting & fabrication
- Acrylic & MDF fabrication
- VM Displays

# **IVE** ng machines











### Vinyl Flooring



### Folding Promotional Table made up of Prelaminated MDF







































































































































### Laser Cut 10 MM acrylic letters



































### Slim LED signage

Acrylic Cubes













# **Graphic Displays** An Expression of Excellence

# Thank You