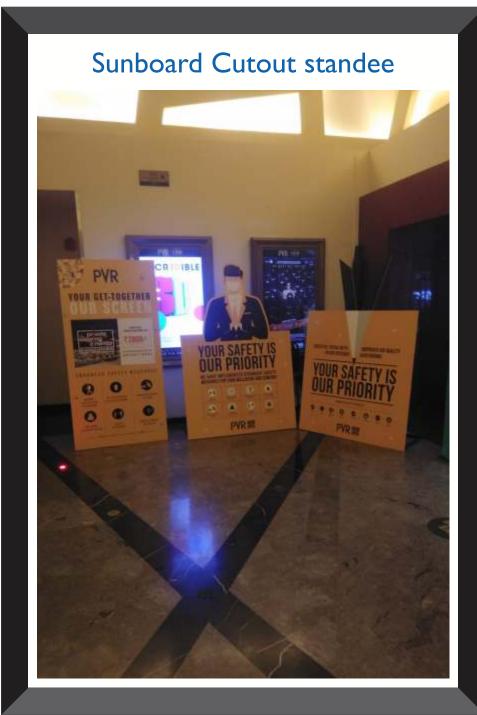

## We offer a wide arena of printing:-

- Solvent printing
- **Eco Solven printing t**
- Hp Latex / Digital Printing
- **UV** Printing
- Laser Cut (Size 4x3 feet)
- Router Cut (Size 8x4 feet)
- **One-way Vision**
- Sun-fabric (10 feet fabric, Matt & Gloss) Printing on all platforms (Solvent, Eco & Latex)
- Mock up 3d cutout on Sun Board, Sun Pack, MDF & Thermocol
- **Textile Printing on Polyester, Satin & other Textiles**