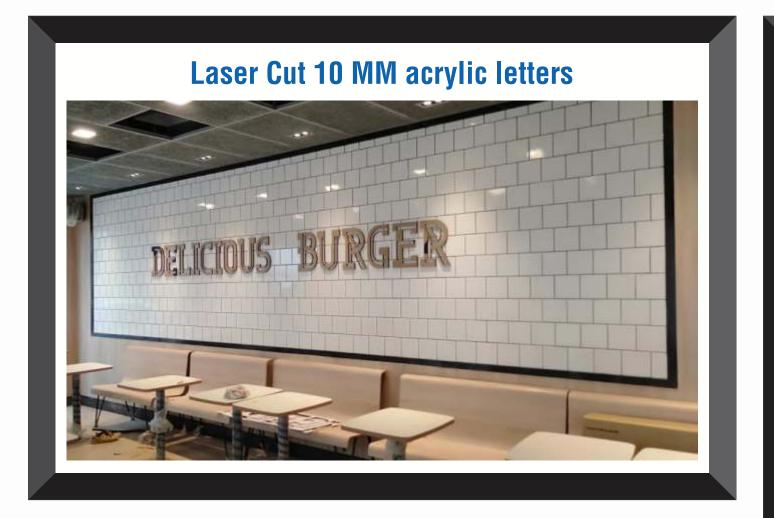

k, MDF & Thermocol
- **Textile Printing on Polyester, Satin & other Textiles**





# Infrastructure We Have

We have a perfect printing set up with the advance printing machines

- Ecosolvent CJ 4008 Seiko 12PL (10 feet)
- HP Latex Machine Lx335 (5 feet)
- HP Digital Inkjet Printer 5800 (5 feet)
- HP Plotter Print & Cut machine (5 feet)
- Laser cut Machine (Bed Size) 4x3 feet
- Man Power 25-30 (24 Hours Operation)
- In House Lamination & Mounting & fabrication
- Acrylic & MDF fabrication
- VM Displays

# **IVE** ng machines











### Vinyl Flooring



### Folding Promotional Table made up of Prelaminated MDF







































































































































### Laser Cut 10 MM acrylic letters



































### Slim LED signage

Acrylic Cubes













# **Graphic Displays** An Expression of Excellence

# Thank You