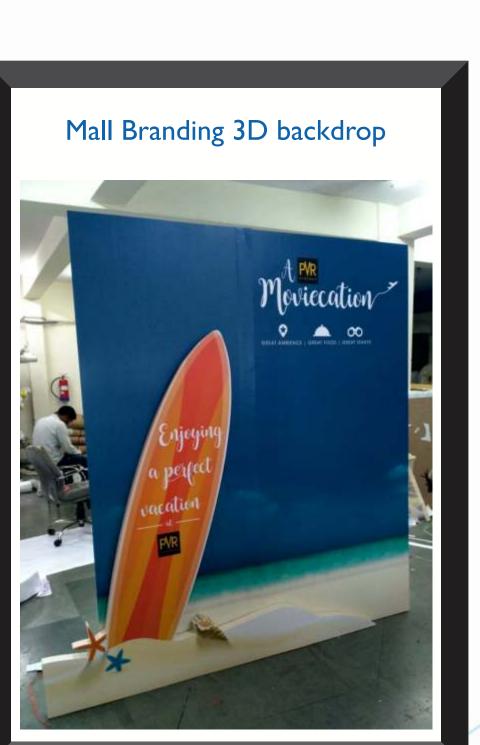

**
- Sun-fabric (10 feet fabric, Matt & Gloss) Printing on all platforms (Solvent, Eco & Latex)
- Mock up 3d cutout on Sun Board, Sun Pack, MDF & Thermocol
- **Textile Printing on Polyester, Satin & other Textiles**





# Infrastructure We Have

We have a perfect printing set up with the advance printing machines

- Ecosolvent CJ 4008 Seiko 12PL (10 feet)
- HP Latex Machine Lx335 (5 feet)
- HP Digital Inkjet Printer 5800 (5 feet)
- HP Plotter Print & Cut machine (5 feet)
- Laser cut Machine (Bed Size) 4x3 feet
- Man Power 25-30 (24 Hours Operation)
- In House Lamination & Mounting & fabrication
- Acrylic & MDF fabrication
- VM Displays

# **IVE** ng machines











### Vinyl Flooring



### Folding Promotional Table made up of Prelaminated MDF







































































































































### Laser Cut 10 MM acrylic letters



































### Slim LED signage

Acrylic Cubes













# **Graphic Displays** An Expression of Excellence

# Thank You