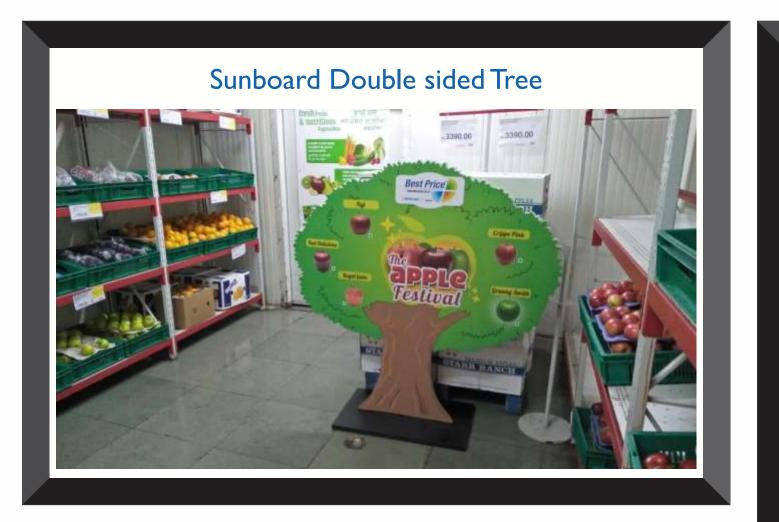

t, Eco & Latex)
- Mock up 3d cutout on Sun Board, Sun Pack, MDF & Thermocol
- **Textile Printing on Polyester, Satin & other Textiles**





# Infrastructure We Have

We have a perfect printing set up with the advance printing machines

- Ecosolvent CJ 4008 Seiko 12PL (10 feet)
- HP Latex Machine Lx335 (5 feet)
- HP Digital Inkjet Printer 5800 (5 feet)
- HP Plotter Print & Cut machine (5 feet)
- Laser cut Machine (Bed Size) 4x3 feet
- Man Power 25-30 (24 Hours Operation)
- In House Lamination & Mounting & fabrication
- Acrylic & MDF fabrication
- VM Displays

# **IVE** ng machines











### Vinyl Flooring



### Folding Promotional Table made up of Prelaminated MDF







































































































































### Laser Cut 10 MM acrylic letters



































### Slim LED signage

Acrylic Cubes













# **Graphic Displays** An Expression of Excellence

# Thank You