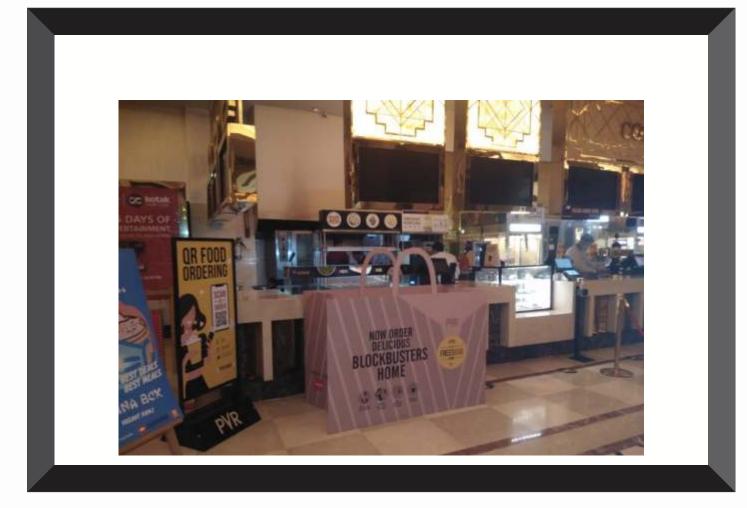

on**
- Sun-fabric (10 feet fabric, Matt & Gloss) Printing on all platforms (Solvent, Eco & Latex)
- Mock up 3d cutout on Sun Board, Sun Pack, MDF & Thermocol
- **Textile Printing on Polyester, Satin & other Textiles**





# Infrastructure We Have

We have a perfect printing set up with the advance printing machines

- Ecosolvent CJ 4008 Seiko 12PL (10 feet)
- HP Latex Machine Lx335 (5 feet)
- HP Digital Inkjet Printer 5800 (5 feet)
- HP Plotter Print & Cut machine (5 feet)
- Laser cut Machine (Bed Size) 4x3 feet
- Man Power 25-30 (24 Hours Operation)
- In House Lamination & Mounting & fabrication
- Acrylic & MDF fabrication
- VM Displays

# **IVE** ng machines











### Vinyl Flooring



### Folding Promotional Table made up of Prelaminated MDF







































































































































### Laser Cut 10 MM acrylic letters



































### Slim LED signage

Acrylic Cubes













# **Graphic Displays** An Expression of Excellence

# Thank You