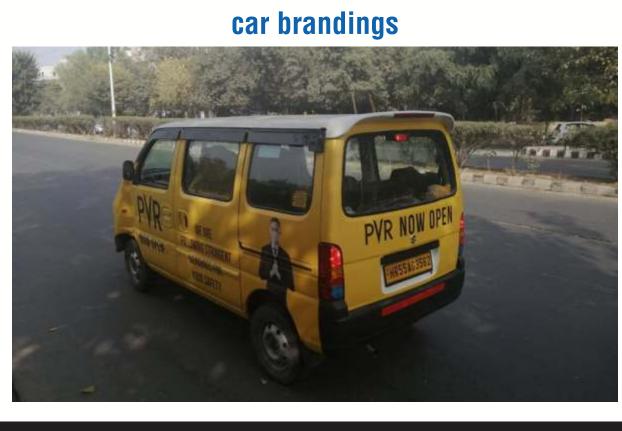

y Vision**
- Sun-fabric (10 feet fabric, Matt & Gloss) Printing on all platforms (Solvent, Eco & Latex)
- Mock up 3d cutout on Sun Board, Sun Pack, MDF & Thermocol
- **Textile Printing on Polyester, Satin & other Textiles**





# Infrastructure We Have

We have a perfect printing set up with the advance printing machines

- Ecosolvent CJ 4008 Seiko 12PL (10 feet)
- HP Latex Machine Lx335 (5 feet)
- HP Digital Inkjet Printer 5800 (5 feet)
- HP Plotter Print & Cut machine (5 feet)
- Laser cut Machine (Bed Size) 4x3 feet
- Man Power 25-30 (24 Hours Operation)
- In House Lamination & Mounting & fabrication
- Acrylic & MDF fabrication
- VM Displays

# **IVE** ng machines











### Vinyl Flooring



### Folding Promotional Table made up of Prelaminated MDF







































































































































### Laser Cut 10 MM acrylic letters



































### Slim LED signage

Acrylic Cubes













# **Graphic Displays** An Expression of Excellence

# Thank You