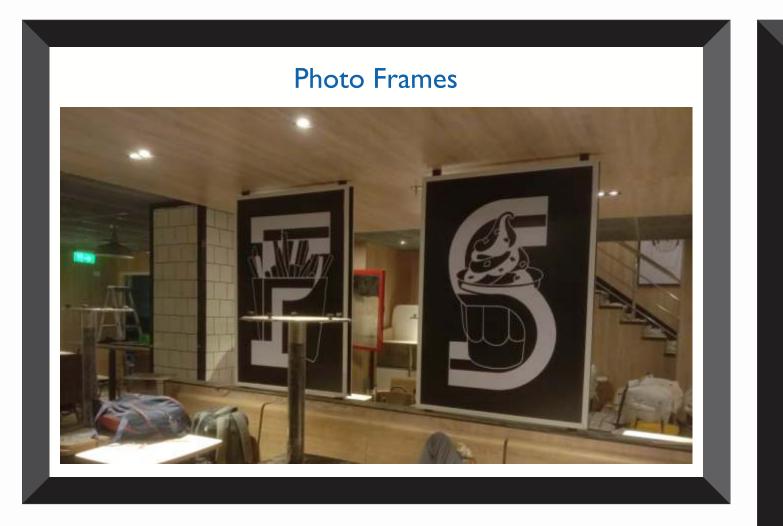

ocol
- **Textile Printing on Polyester, Satin & other Textiles**





# Infrastructure We Have

We have a perfect printing set up with the advance printing machines

- Ecosolvent CJ 4008 Seiko 12PL (10 feet)
- HP Latex Machine Lx335 (5 feet)
- HP Digital Inkjet Printer 5800 (5 feet)
- HP Plotter Print & Cut machine (5 feet)
- Laser cut Machine (Bed Size) 4x3 feet
- Man Power 25-30 (24 Hours Operation)
- In House Lamination & Mounting & fabrication
- Acrylic & MDF fabrication
- VM Displays

# **IVE** ng machines











### Vinyl Flooring



### Folding Promotional Table made up of Prelaminated MDF







































































































































### Laser Cut 10 MM acrylic letters



































### Slim LED signage

Acrylic Cubes













# **Graphic Displays** An Expression of Excellence

# Thank You