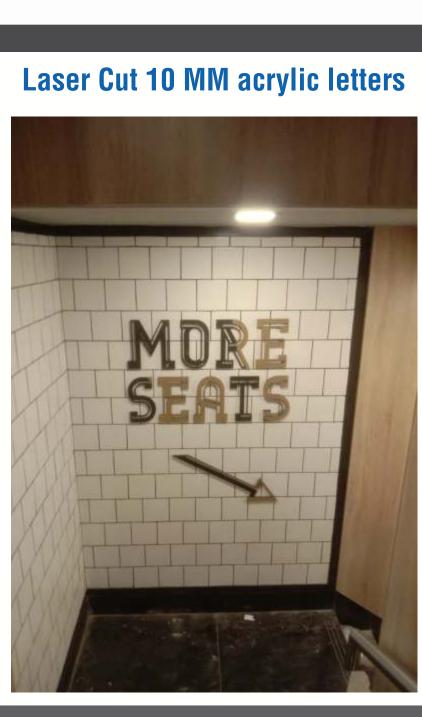

MDF & Thermocol
- **Textile Printing on Polyester, Satin & other Textiles**





# Infrastructure We Have

We have a perfect printing set up with the advance printing machines

- Ecosolvent CJ 4008 Seiko 12PL (10 feet)
- HP Latex Machine Lx335 (5 feet)
- HP Digital Inkjet Printer 5800 (5 feet)
- HP Plotter Print & Cut machine (5 feet)
- Laser cut Machine (Bed Size) 4x3 feet
- Man Power 25-30 (24 Hours Operation)
- In House Lamination & Mounting & fabrication
- Acrylic & MDF fabrication
- VM Displays

# **IVE** ng machines











### Vinyl Flooring



### Folding Promotional Table made up of Prelaminated MDF







































































































































### Laser Cut 10 MM acrylic letters



































### Slim LED signage

Acrylic Cubes













# **Graphic Displays** An Expression of Excellence

# Thank You