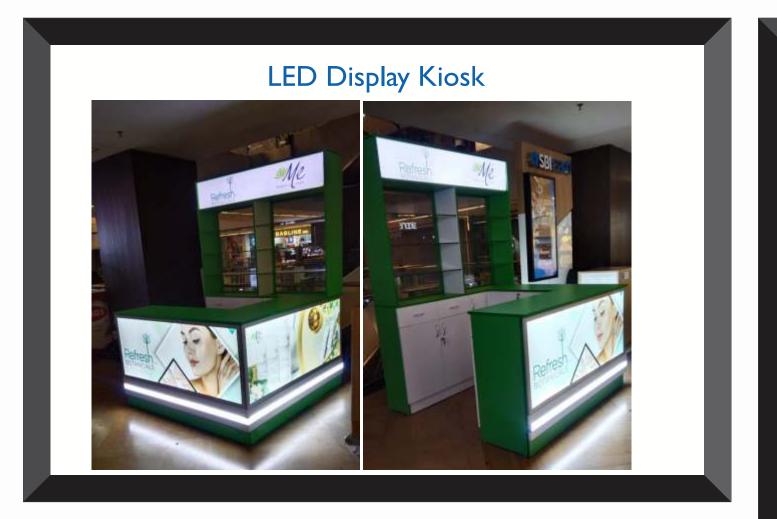

8x4 feet)
- **One-way Vision**
- Sun-fabric (10 feet fabric, Matt & Gloss) Printing on all platforms (Solvent, Eco & Latex)
- Mock up 3d cutout on Sun Board, Sun Pack, MDF & Thermocol
- **Textile Printing on Polyester, Satin & other Textiles**





# Infrastructure We Have

We have a perfect printing set up with the advance printing machines

- Ecosolvent CJ 4008 Seiko 12PL (10 feet)
- HP Latex Machine Lx335 (5 feet)
- HP Digital Inkjet Printer 5800 (5 feet)
- HP Plotter Print & Cut machine (5 feet)
- Laser cut Machine (Bed Size) 4x3 feet
- Man Power 25-30 (24 Hours Operation)
- In House Lamination & Mounting & fabrication
- Acrylic & MDF fabrication
- VM Displays

# **IVE** ng machines











### Vinyl Flooring



### Folding Promotional Table made up of Prelaminated MDF







































































































































### Laser Cut 10 MM acrylic letters



































### Slim LED signage

Acrylic Cubes













# **Graphic Displays** An Expression of Excellence

# Thank You