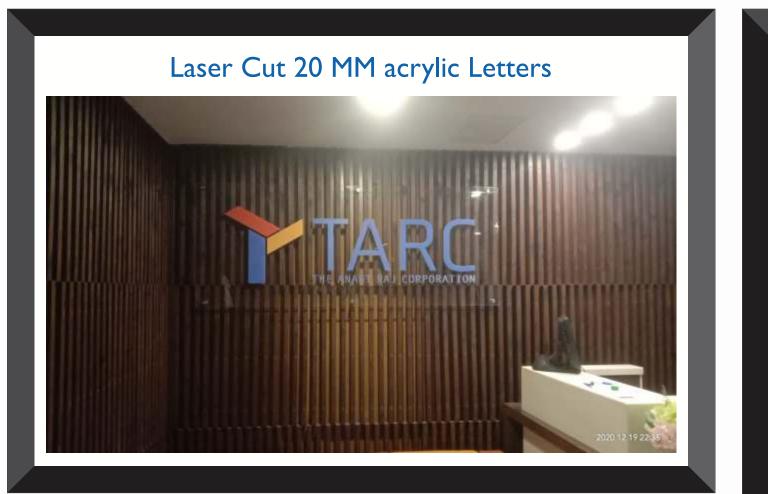

(Solvent, Eco & Latex)
- Mock up 3d cutout on Sun Board, Sun Pack, MDF & Thermocol
- **Textile Printing on Polyester, Satin & other Textiles**





# Infrastructure We Have

We have a perfect printing set up with the advance printing machines

- Ecosolvent CJ 4008 Seiko 12PL (10 feet)
- HP Latex Machine Lx335 (5 feet)
- HP Digital Inkjet Printer 5800 (5 feet)
- HP Plotter Print & Cut machine (5 feet)
- Laser cut Machine (Bed Size) 4x3 feet
- Man Power 25-30 (24 Hours Operation)
- In House Lamination & Mounting & fabrication
- Acrylic & MDF fabrication
- VM Displays

# **IVE** ng machines











### Vinyl Flooring



### Folding Promotional Table made up of Prelaminated MDF







































































































































### Laser Cut 10 MM acrylic letters



































### Slim LED signage

Acrylic Cubes













# **Graphic Displays** An Expression of Excellence

# Thank You