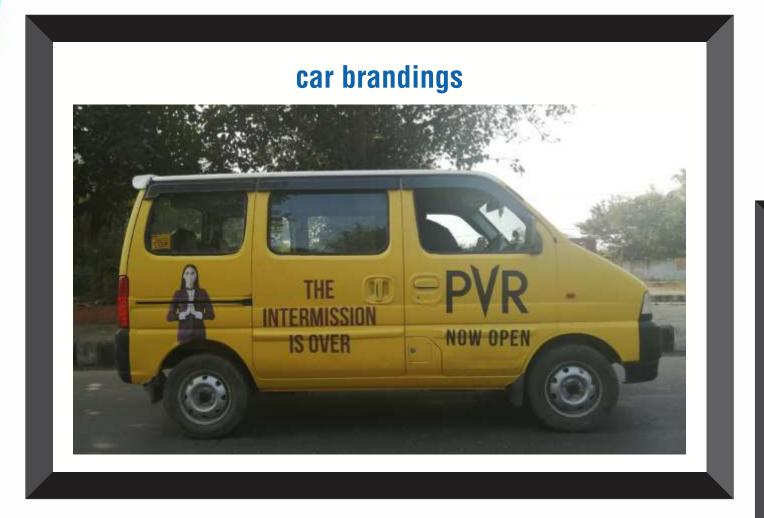

way Vision**
- Sun-fabric (10 feet fabric, Matt & Gloss) Printing on all platforms (Solvent, Eco & Latex)
- Mock up 3d cutout on Sun Board, Sun Pack, MDF & Thermocol
- **Textile Printing on Polyester, Satin & other Textiles**





# Infrastructure We Have

We have a perfect printing set up with the advance printing machines

- Ecosolvent CJ 4008 Seiko 12PL (10 feet)
- HP Latex Machine Lx335 (5 feet)
- HP Digital Inkjet Printer 5800 (5 feet)
- HP Plotter Print & Cut machine (5 feet)
- Laser cut Machine (Bed Size) 4x3 feet
- Man Power 25-30 (24 Hours Operation)
- In House Lamination & Mounting & fabrication
- Acrylic & MDF fabrication
- VM Displays

# **IVE** ng machines











### Vinyl Flooring



### Folding Promotional Table made up of Prelaminated MDF







































































































































### Laser Cut 10 MM acrylic letters



































### Slim LED signage

Acrylic Cubes













# **Graphic Displays** An Expression of Excellence

# Thank You