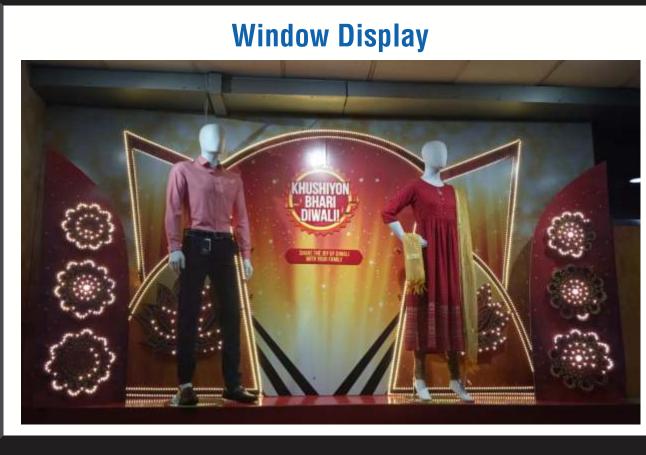

abric, Matt & Gloss) Printing on all platforms (Solvent, Eco & Latex)
- Mock up 3d cutout on Sun Board, Sun Pack, MDF & Thermocol
- **Textile Printing on Polyester, Satin & other Textiles**





# Infrastructure We Have

We have a perfect printing set up with the advance printing machines

- Ecosolvent CJ 4008 Seiko 12PL (10 feet)
- HP Latex Machine Lx335 (5 feet)
- HP Digital Inkjet Printer 5800 (5 feet)
- HP Plotter Print & Cut machine (5 feet)
- Laser cut Machine (Bed Size) 4x3 feet
- Man Power 25-30 (24 Hours Operation)
- In House Lamination & Mounting & fabrication
- Acrylic & MDF fabrication
- VM Displays

# **IVE** ng machines











### Vinyl Flooring



### Folding Promotional Table made up of Prelaminated MDF







































































































































### Laser Cut 10 MM acrylic letters



































### Slim LED signage

Acrylic Cubes













# **Graphic Displays** An Expression of Excellence

# Thank You