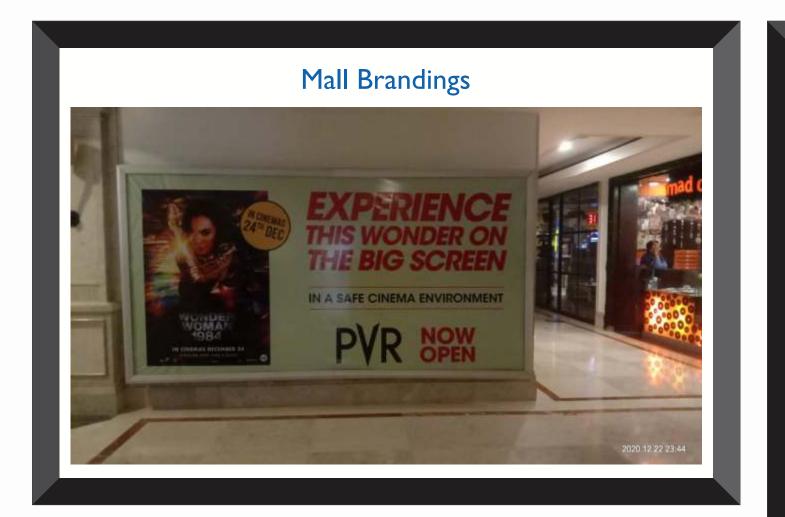

all platforms (Solvent, Eco & Latex)
- Mock up 3d cutout on Sun Board, Sun Pack, MDF & Thermocol
- **Textile Printing on Polyester, Satin & other Textiles**





# Infrastructure We Have

We have a perfect printing set up with the advance printing machines

- Ecosolvent CJ 4008 Seiko 12PL (10 feet)
- HP Latex Machine Lx335 (5 feet)
- HP Digital Inkjet Printer 5800 (5 feet)
- HP Plotter Print & Cut machine (5 feet)
- Laser cut Machine (Bed Size) 4x3 feet
- Man Power 25-30 (24 Hours Operation)
- In House Lamination & Mounting & fabrication
- Acrylic & MDF fabrication
- VM Displays

# **IVE** ng machines











### Vinyl Flooring



### Folding Promotional Table made up of Prelaminated MDF







































































































































### Laser Cut 10 MM acrylic letters



































### Slim LED signage

Acrylic Cubes













# **Graphic Displays** An Expression of Excellence

# Thank You