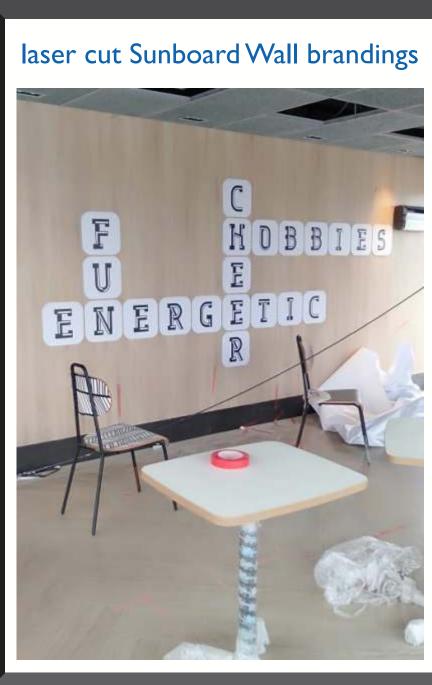

Thermocol
- **Textile Printing on Polyester, Satin & other Textiles**





# Infrastructure We Have

We have a perfect printing set up with the advance printing machines

- Ecosolvent CJ 4008 Seiko 12PL (10 feet)
- HP Latex Machine Lx335 (5 feet)
- HP Digital Inkjet Printer 5800 (5 feet)
- HP Plotter Print & Cut machine (5 feet)
- Laser cut Machine (Bed Size) 4x3 feet
- Man Power 25-30 (24 Hours Operation)
- In House Lamination & Mounting & fabrication
- Acrylic & MDF fabrication
- VM Displays

# **IVE** ng machines











### Vinyl Flooring



### Folding Promotional Table made up of Prelaminated MDF







































































































































### Laser Cut 10 MM acrylic letters



































### Slim LED signage

Acrylic Cubes













# **Graphic Displays** An Expression of Excellence

# Thank You