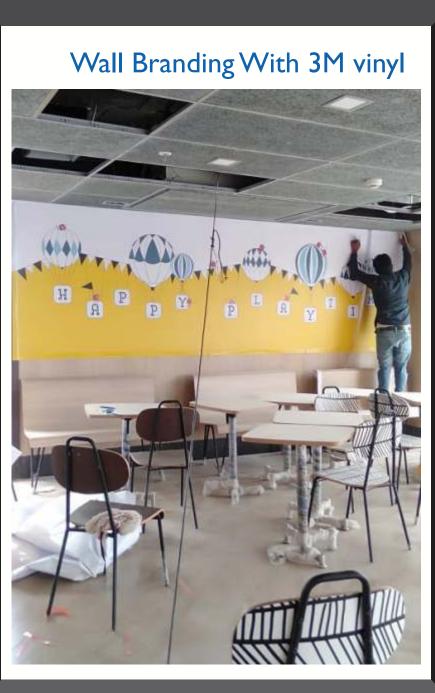

ol
- **Textile Printing on Polyester, Satin & other Textiles**





# Infrastructure We Have

We have a perfect printing set up with the advance printing machines

- Ecosolvent CJ 4008 Seiko 12PL (10 feet)
- HP Latex Machine Lx335 (5 feet)
- HP Digital Inkjet Printer 5800 (5 feet)
- HP Plotter Print & Cut machine (5 feet)
- Laser cut Machine (Bed Size) 4x3 feet
- Man Power 25-30 (24 Hours Operation)
- In House Lamination & Mounting & fabrication
- Acrylic & MDF fabrication
- VM Displays

# **IVE** ng machines











### Vinyl Flooring



### Folding Promotional Table made up of Prelaminated MDF







































































































































### Laser Cut 10 MM acrylic letters



































### Slim LED signage

Acrylic Cubes













# **Graphic Displays** An Expression of Excellence

# Thank You