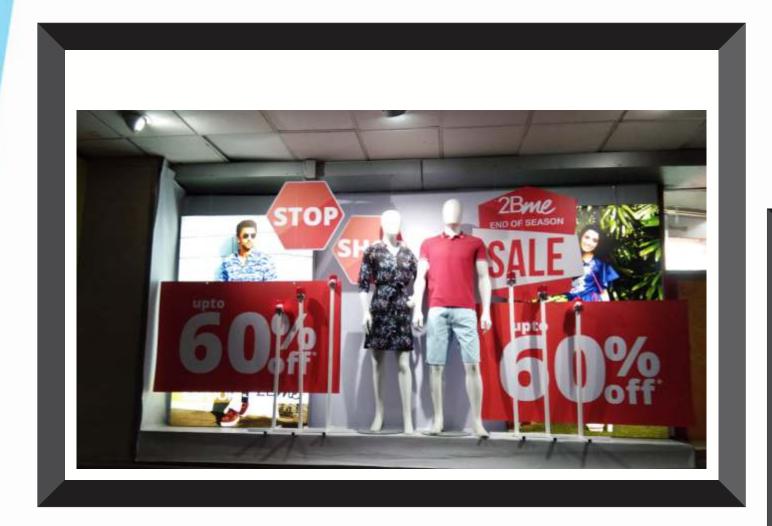

fabric, Matt & Gloss) Printing on all platforms (Solvent, Eco & Latex)
- Mock up 3d cutout on Sun Board, Sun Pack, MDF & Thermocol
- **Textile Printing on Polyester, Satin & other Textiles**





# Infrastructure We Have

We have a perfect printing set up with the advance printing machines

- Ecosolvent CJ 4008 Seiko 12PL (10 feet)
- HP Latex Machine Lx335 (5 feet)
- HP Digital Inkjet Printer 5800 (5 feet)
- HP Plotter Print & Cut machine (5 feet)
- Laser cut Machine (Bed Size) 4x3 feet
- Man Power 25-30 (24 Hours Operation)
- In House Lamination & Mounting & fabrication
- Acrylic & MDF fabrication
- VM Displays

# **IVE** ng machines











### Vinyl Flooring



### Folding Promotional Table made up of Prelaminated MDF







































































































































### Laser Cut 10 MM acrylic letters



































### Slim LED signage

Acrylic Cubes













# **Graphic Displays** An Expression of Excellence

# Thank You